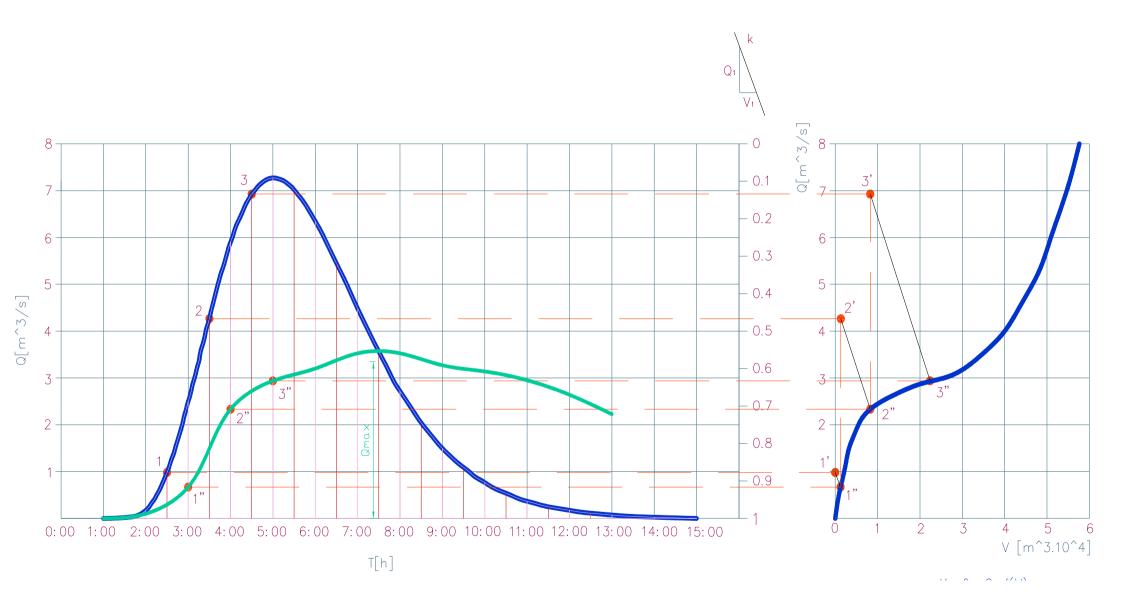

## Task for Students #4:

Applications of graphical method for drawing of a routed hydrograph

**Explanations and Example** 

Tutor: Assoc. Prof. Maria Mavrova

The European Commission support for the production of this document does not constitute an endorsement of the contents which reflects the views only of the authors, and the Commission cannot be held responsible for any use which may be made of the information contained therein.