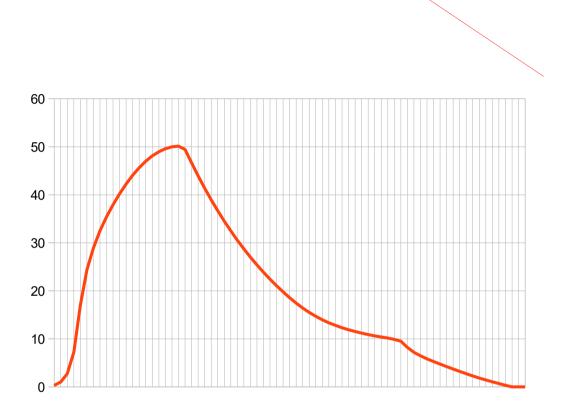

## Task for Students #4:

Applications of graphical method for drawing of a routed hydrograph

**Explanations and Example** 

Tutor: Assoc. Prof. Maria Mavrova

The European Commission support for the production of this document does not constitute an endorsement of the contents which reflects the views only of the authors, and the Commission cannot be held responsible for any use which may be made of the information contained therein.