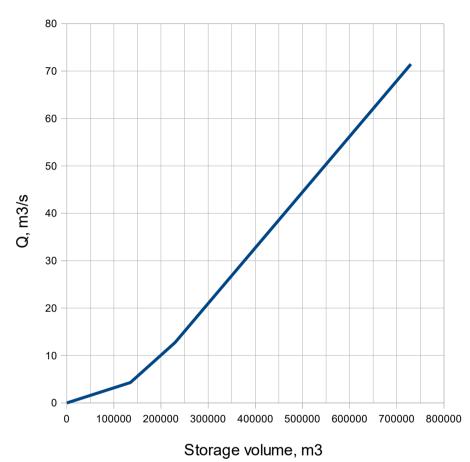

## Task for Students #4:

Applications of graphical method for drawing of a routed hydrograph

**Explanations and Example** 

Tutor: Assoc. Prof. Maria Mavrova

The European Commission support for the production of this document does not constitute an endorsement of the contents which reflects the views only of the authors, and the Commission cannot be held responsible for any use which may be made of the information contained therein.